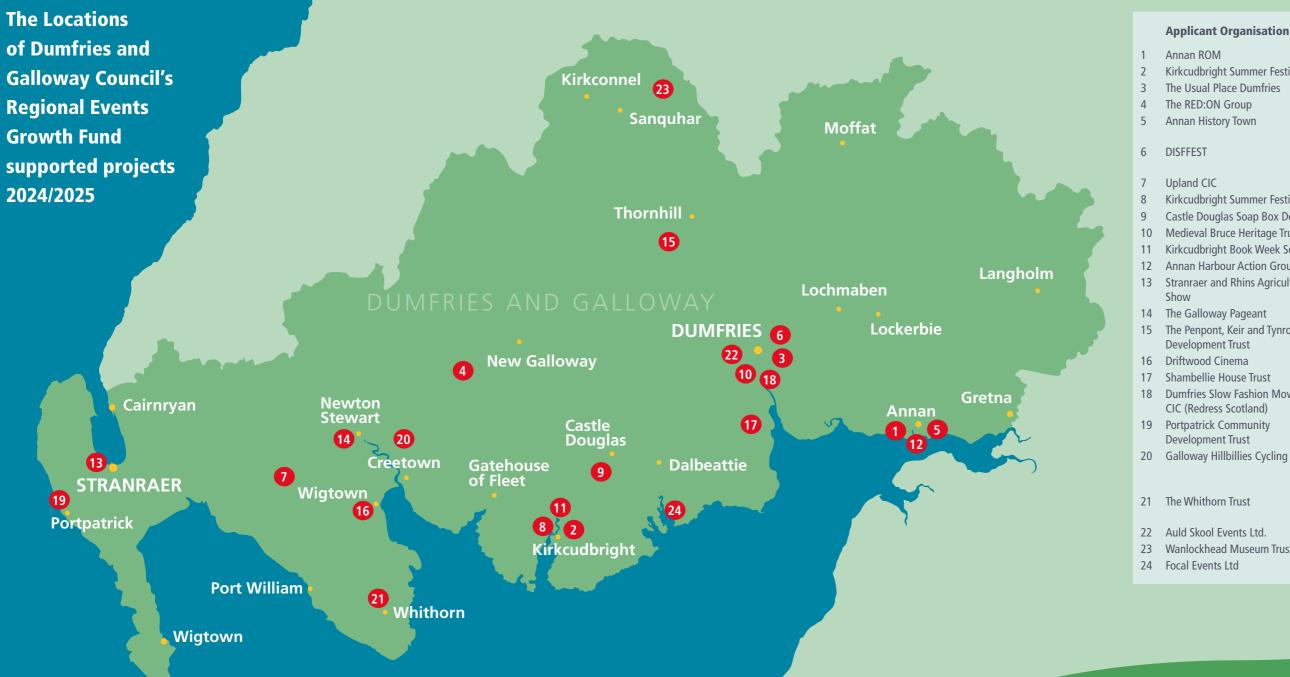

|    | Applicant Organisation                                | Event little                                                               |
|----|-------------------------------------------------------|----------------------------------------------------------------------------|
| 1  | Annan ROM                                             | Riding of Marches 2024                                                     |
| 2  | Kirkcudbright Summer Festivities                      | Kbt Food Festival                                                          |
| 3  | The Usual Place Dumfries                              | Extraordinary                                                              |
| 4  | The RED:ON Group                                      | The Raiders Gravel Festival                                                |
| 5  | Annan History Town                                    | Summer Festival and Day of the Clans                                       |
| 5  | DISFFEST                                              | Dumfries International Street<br>Food Festival                             |
| 7  | Upland CIC                                            | Spring Fling Rural Mural                                                   |
| 3  | Kirkcudbright Summer Festivities                      | Country Fair                                                               |
| 9  | Castle Douglas Soap Box Derby                         | Castle Douglas Soap Box Derby                                              |
| 10 | Medieval Bruce Heritage Trust                         | Robert the Bruce 750                                                       |
| 11 | Kirkcudbright Book Week Society                       | Kirkcudbright Book Week                                                    |
| 12 | Annan Harbour Action Group                            | Annan Harbour Festival                                                     |
| 13 | Stranraer and Rhins Agricultural<br>Show              | Stranraer Show (integrating Zwartble Sheep Annual Show)                    |
| 14 | The Galloway Pageant                                  | The Galloway Pageant                                                       |
| 15 | The Penpont, Keir and Tynron<br>Development Trust     | The KM Rally and Celebration of Cycling                                    |
| 16 | Driftwood Cinema                                      | Wigtown Shindy                                                             |
| 17 | Shambellie House Trust                                | Photography Exhibition                                                     |
| 18 | Dumfries Slow Fashion Movement CIC (Redress Scotland) | Redress:24 Fashion Show                                                    |
| 19 | Portpatrick Community<br>Development Trust            | Rockin' the Port                                                           |
| 20 | Galloway Hillbillies Cycling Club                     | Galloway Hillbillies Adult and<br>Junior Duathlon and 10 @<br>Kirroughtree |
| 21 | The Whithorn Trust                                    | Festival of Built Heritage, Crafts and Archaeology                         |
| 22 | Auld Skool Events Ltd.                                | Skalloween                                                                 |
| 23 | Wanlockhead Museum Trust                              | Lead Turns Gold                                                            |
| 24 | Focal Events Ltd                                      | Frontier 300                                                               |
|    |                                                       |                                                                            |