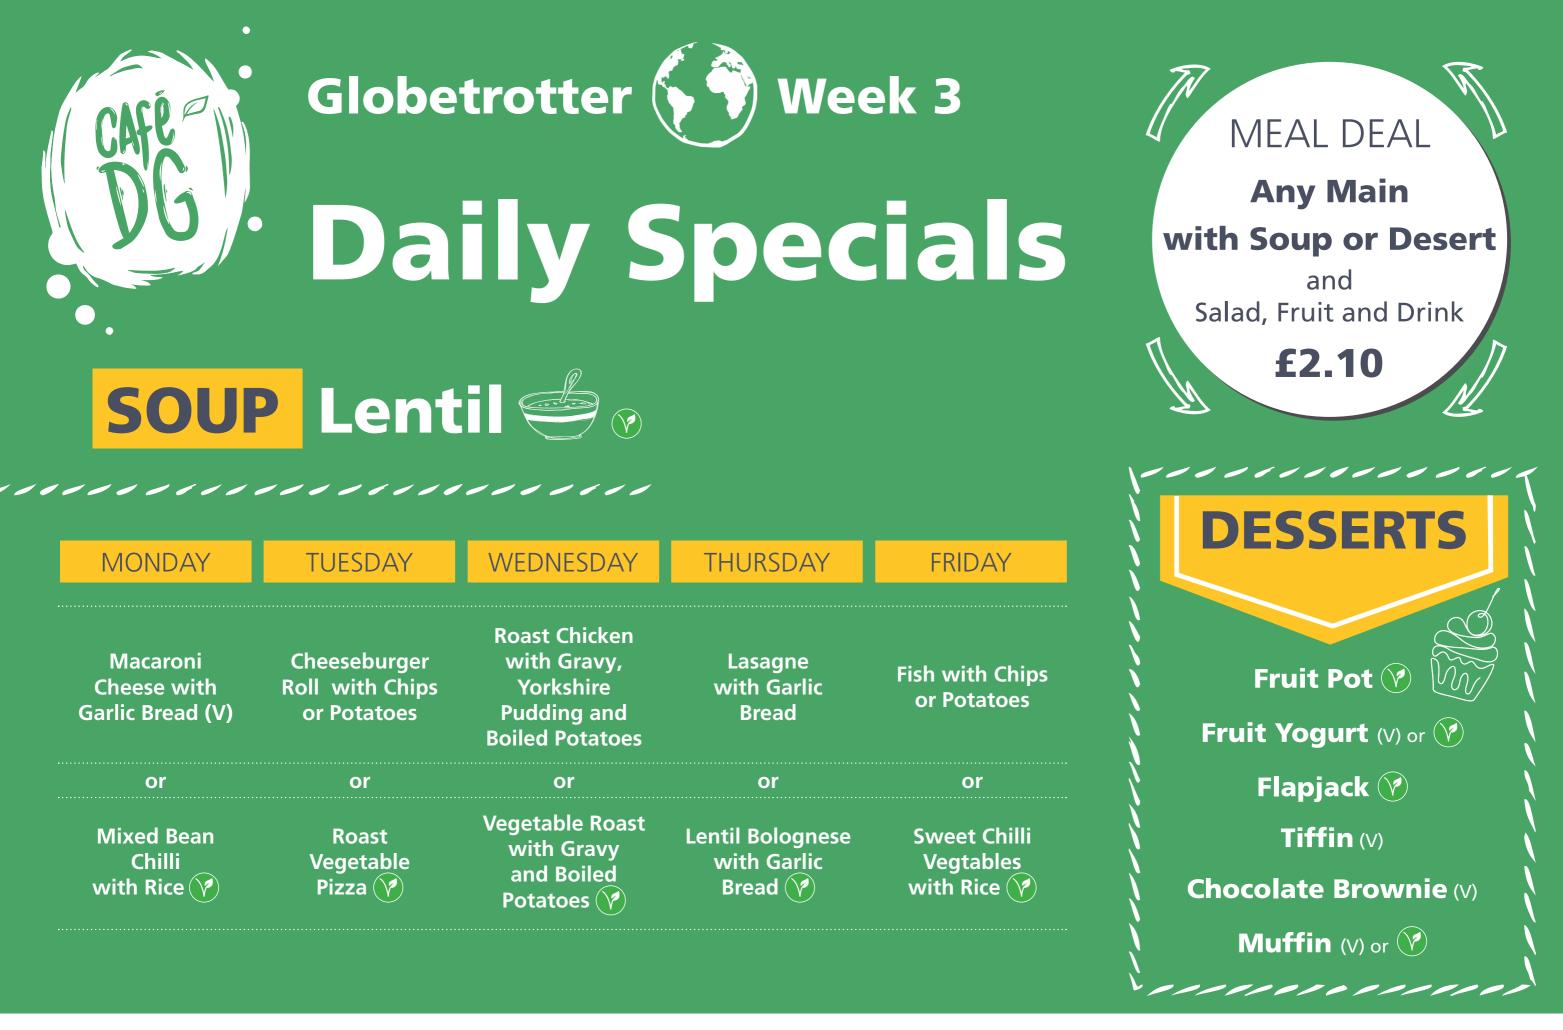

| DG /                                                |                                                     | ily S                                                                              |                                                                |                                          |
|-----------------------------------------------------|-----------------------------------------------------|------------------------------------------------------------------------------------|----------------------------------------------------------------|------------------------------------------|
|                                                     |                                                     |                                                                                    | pec                                                            |                                          |
|                                                     |                                                     |                                                                                    |                                                                |                                          |
| <b>50U</b>                                          | P Lent                                              |                                                                                    |                                                                |                                          |
|                                                     | /////////                                           |                                                                                    |                                                                |                                          |
|                                                     |                                                     |                                                                                    |                                                                |                                          |
| 10NDAY                                              | TUESDAY                                             | WEDNESDAY                                                                          | THURSDAY                                                       | FRIDAY                                   |
| MONDAY<br>Nicken Fajita<br>ith Chips or<br>Potatoes | TUESDAY<br>Chicken Fried<br>Rice and Curry<br>Sauce | WEDNESDAY<br>Roast Beef with<br>Gravy, Yorkshire<br>Pudding and<br>Boiled Potatoes | THURSDAY<br>Chicken<br>Carbonara Pasta<br>with Garlic<br>Bread | FRIDAY<br>Fish with Chips<br>or Potatoes |
| icken Fajita<br>ith Chips or                        | Chicken Fried<br>Rice and Curry                     | Roast Beef with<br>Gravy, Yorkshire<br>Pudding and                                 | Chicken<br>Carbonara Pasta<br>with Garlic                      | Fish with Chips                          |