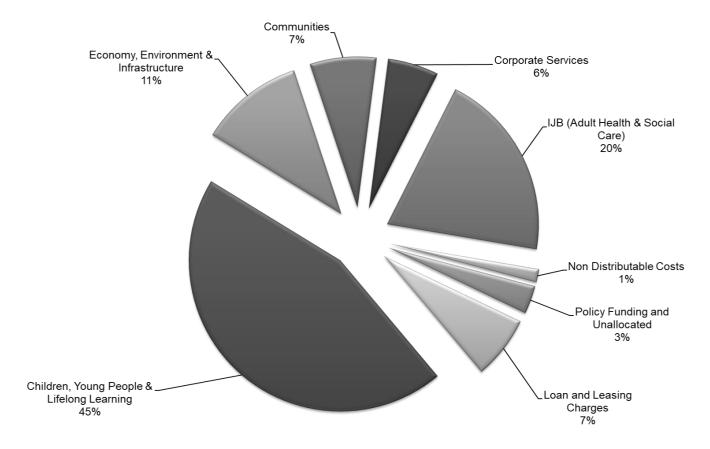

## Where the money is spent as a % of net expenditure

| Corporate Budget Budget Estimates Summary                 | Budget<br>Estimates |
|-----------------------------------------------------------|---------------------|
| Service Analysis                                          | 2018/19<br>£000's   |
| Obildua a Vassa Danala O Lifelana Laguria a               | 400 774             |
| Children, Young People & Lifelong Learning                | 160,771             |
| Economy, Environment & Infrastructure                     | 40,754              |
| Communities                                               | 25,406              |
| Corporate Services                                        | 20,195              |
| IJB (Adult Health & Social Care)  Non Distributable Costs | 72,424              |
|                                                           | 5,063               |
| Policy Funding and Unallocated                            | 10,856              |
| Support Service Recharges                                 | (747)               |
| Total Operational Budgets                                 | 334,722             |
|                                                           |                     |
| Capital Charges                                           | (471)               |
| Loan Charges                                              | 24,309              |
| Enterprising DG                                           | (235)               |
| Net Expenditure                                           | 358,325             |
| Einanged By                                               |                     |
| Financed By:-                                             | 224 440             |
| Revenue Support Grant  Non Domestic Rates                 | 234,449             |
|                                                           | 44,229              |
| Specific Grants                                           | 7,074               |
| Social Care Funding  Council Tax                          | 10,188              |
| Use of Reserves*                                          | 61,254              |
| USE OF RESERVES                                           | 1,131               |
| Total Financing                                           | 358,325             |