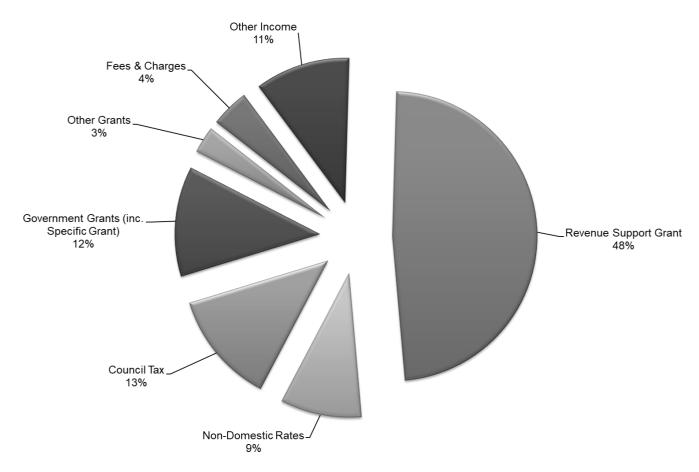

074               |
| Social Care Funding  Council Tax                          | 10,188              |
| Use of Reserves*                                          | 61,254              |
| USE OF RESERVES                                           | 1,131               |
| Total Financing                                           | 358,325             |

<sup>\*</sup>The use of reserves reflected above includes £1.031 Million from the Stage 1 Budget Bill received in 17/18, and the release of £100k from DSM Central Balances, as reflected in the 18/19 Agreed Budget.

## Where the money is spent as a % of net expenditure



## Where the money is generated as a % of total financing



## How the money is spent as a % of total expenditure



# How the money is generated as a % of total income



#### **Calculation of Council Tax 2018/19**

|                                                   | £000s    | £000s     |
|---------------------------------------------------|----------|-----------|
| Net Revenue Expenditure                           |          | 358,325   |
| Less:                                             |          |           |
| Revenue Support Grant                             | -234,449 |           |
| Non Domestic Rate Income                          | -44,229  |           |
| Specific Grants                                   | -7,074   |           |
| Social Care Funding                               | -10,188  |           |
| Use of Service Reserves                           | -1,131   |           |
|                                                   |