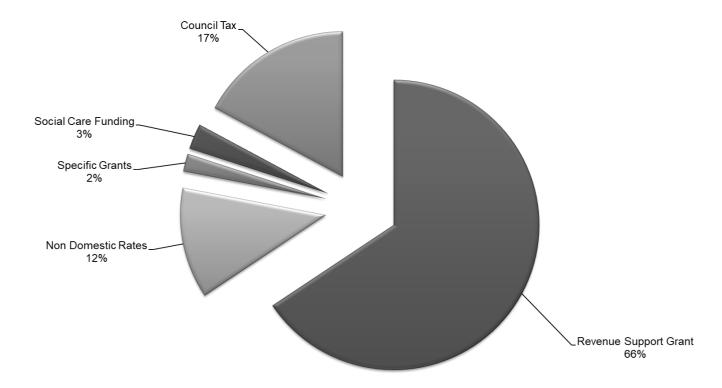

## Where the money is generated as a % of total financing

| Corporate Budget Budget Estimates Summary                 | Budget<br>Estimates |
|-----------------------------------------------------------|---------------------|
| Service Analysis                                          | 2018/19<br>£000's   |
| Obildua a Vassa Danala O Lifelana Laguria a               | 400 774             |
| Children, Young People & Lifelong Learning                | 160,771             |
| Economy, Environment & Infrastructure                     | 40,754              |
| Communities                                               | 25,406              |
| Corporate Services                                        | 20,195              |
| IJB (Adult Health & Social Care)  Non Distributable Costs | 72,424              |
|                                                           | 5,063               |
| Policy Funding and Unallocated                            | 10,856              |
| Support Service Recharges                                 | (747)               |
| Total Operational Budgets                                 | 334,722             |
|                                                           |                     |
| Capital Charges                                           | (471)               |
| Loan Charges                                              | 24,309              |
| Enterprising DG                                           | (235)               |
| Net Expenditure                                           | 358,325             |
| Einanged By                                               |                     |
| Financed By:-                                             | 224 440             |
| Revenue Support Grant  Non Domestic Rates                 | 234,449             |
|                                                           | 44,229              |
| Specific Grants                                           | 7,074               |
| Social Care Funding  Council Tax                          | 10,188              |
| Use of Reserves*                                          | 61,254              |
| USE OF RESERVES                                           | 1,131               |
| Total Financing                                           | 358,325             |