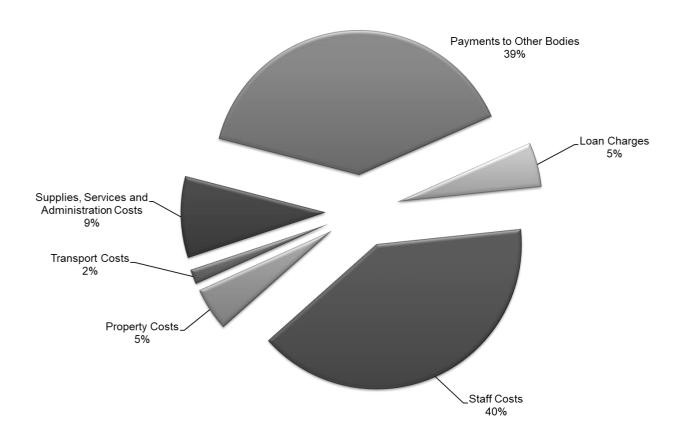

## How the money is spent as a % of total expenditure

Staff costs account for £195.8 million (40%) of the council's gross expenditure and can be broken down as follows:-

SJC and Chief Officers Teachers £121.7 million £74.1 million

The above includes Employers National Insurance and Pension Contributions. Further, the public pay award provision (£5.3M) is excluded as it is currently held Corporately and will be allocated out to Services when the pay award is formally agreed.